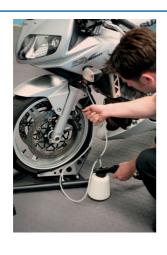

## **Pneumatic Fluid Extractor & Brake Bleeder**

Removes fluid through brake nipples using an airline generated vacuum. For bleeding or entire brake fluid replacement on motorcycles. Can also be used on cars with twin bleed.