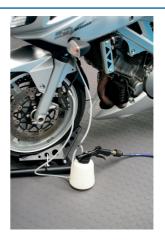

## **Pneumatic Fluid Extractor & Brake Bleeder**

Removes fluid through brake nipples using an airline generated vacuum. For bleeding or entire brake fluid replacement on motorcycles. Can also be used on cars with twin bleed.

## **Additional Information**

- Twin bleed nipple connectivity is ideal for bleeding 2 wheels at once, twin calipers fitted to motorcycles or the twin nipples fitted to many multi-piston calipers as found on high end and competition vehicles.
- · Capacity: 1 litre.
- Equipped with a "hands free" trigger clip.
- · Uses standard workshop air to generate a vacuum.